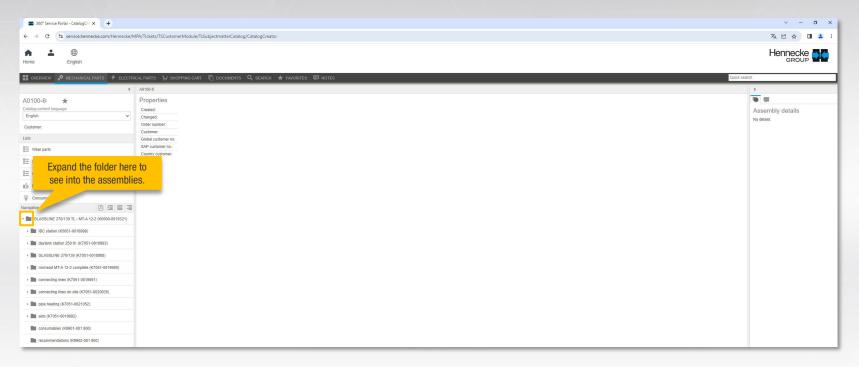

#### **DOCUMENTATION & SHOP: PARTS CATALOGUE**

>> In this view you start the part search by opening the folder under "Navigation".