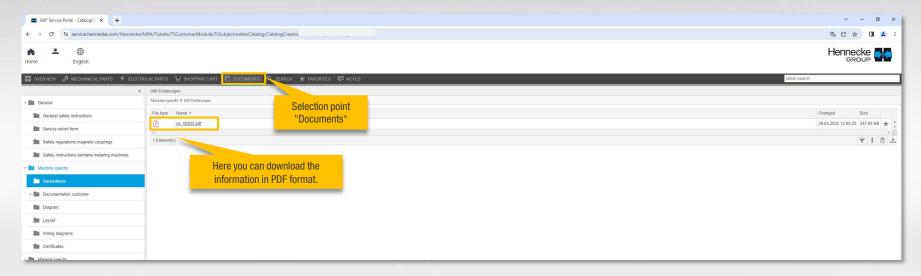

#### **DOCUMENTATION & SHOP: DOCUMENTS**

>> Under the selection item "Documents" you can download all information (e.g. the CE declaration) for your machine or plant.