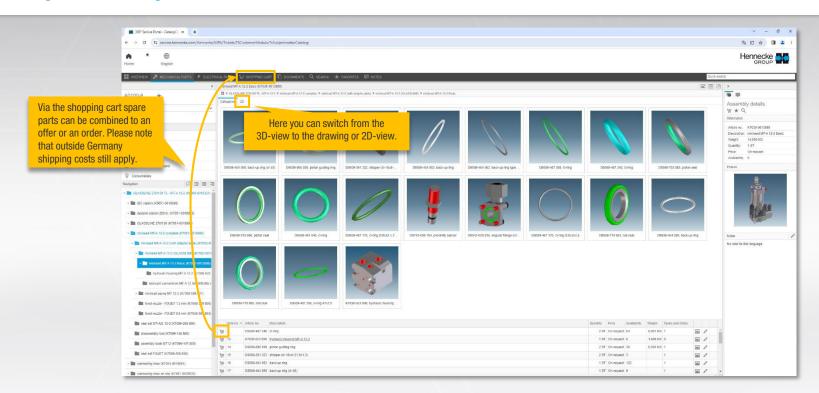

E PORTAL**





#### **REGISTER AND USER LOGIN**



- >> Registration form
- After checking the registration you will be activated by the webmaster



>> The login screen



### **START PAGE SERVICE PORTAL: CREATE TICKET(I)**



>> Select the "Create ticket" button.



### **START PAGE SERVICE PORTAL: CREATE TICKET (II)**





## START PAGE SERVICE-PORTAL: DOCUMENTATION & SHOP



>> To get to the parts catalogue / documentation of your machine please use the "Documentation & Shop" button.



#### **DOCUMENTATION & SHOP: SELECTION**



>> Use the drop-down button and select your machine or plant.



#### **DOCUMENTATION & SHOP: PARTS CATALOGUE**



>> In this view you start the part search by opening the folder under "Navigation".



# **DOCUMENTATION & SHOP: PARTS CATALOGUE** (3D VIEW)





# DOCUMENTATION & SHOP: PARTS CATALOGUE (DETAIL VIEW / 2D VIEW)





#### **DOCUMENTATION & SHOP: DOCUMENTS**



>> Under the selection item "Documents" you can download all information (e.g. the CE declaration) for your machine or plant.