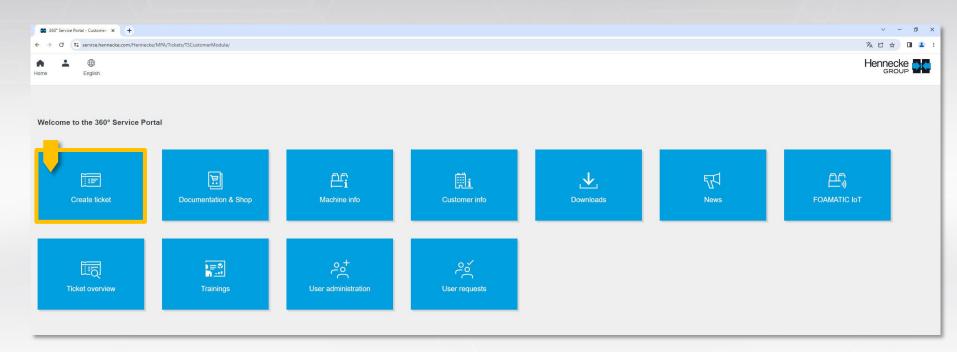

### **START PAGE SERVICE PORTAL: CREATE TICKET(I)**

>> Select the "Create ticket" button.