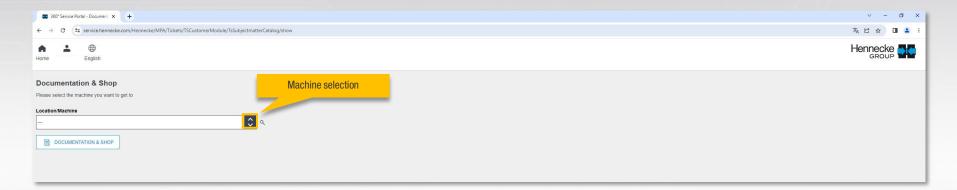

#### **DOCUMENTATION & SHOP: SELECTION**

>> Use the drop-down button and select your machine or plant.