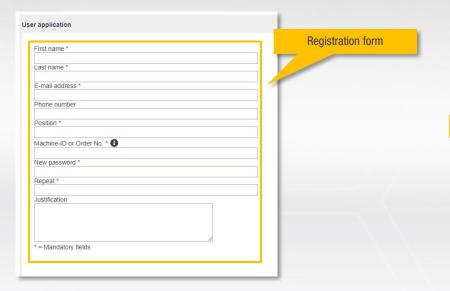

#### **REGISTER AND USER LOGIN**

- >> Registration form
- After checking the registration you will be activated by the webmaster

>> The login screen