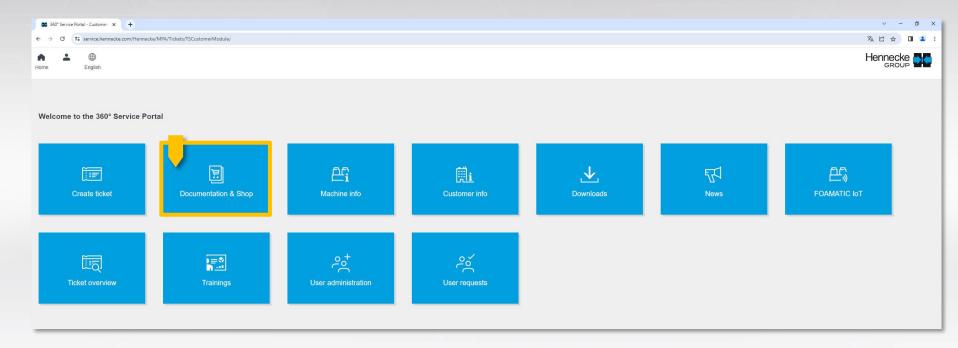

## START PAGE SERVICE-PORTAL: DOCUMENTATION & SHOP

>> To get to the parts catalogue / documentation of your machine please use the "Documentation & Shop" button.