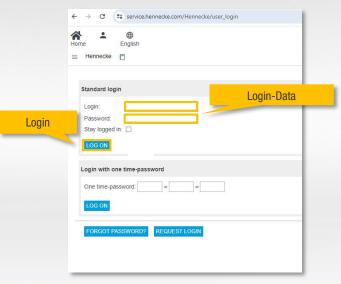

#### **REGISTER AND USER LOGIN**

- >> Registration form
- After checking the registration you will be activated by the webmaster

>> The login screen