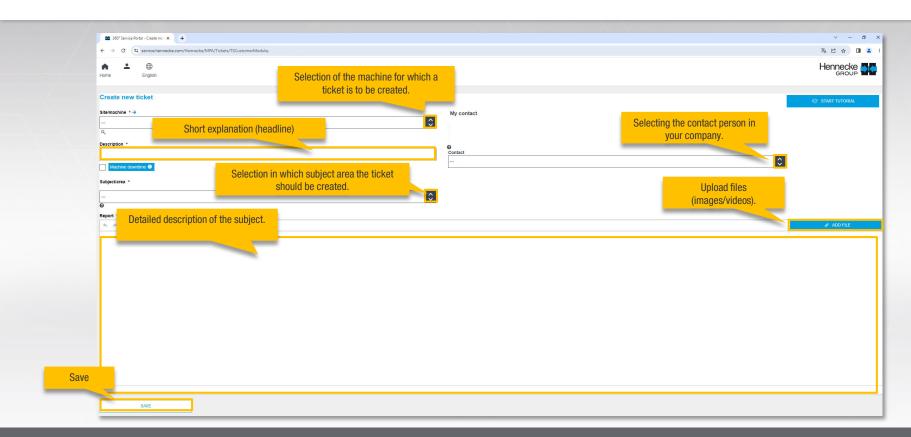

#### **REGISTRATION ON THE SERVICE PORTAL**





#### **REGISTER AND USER LOGIN**



- >> Registration form
- After checking the registration you will be activated by the webmaster



>> The login screen



### **START PAGE SERVICE PORTAL: CREATE TICKET(I)**



>> Select the "Create ticket" button.



### **START PAGE SERVICE PORTAL: CREATE TICKET (II)**





## START PAGE SERVICE-PORTAL: DOCUMENTATION & SHOP



>> To get to the parts catalogue / documentation of your machine please use the "Documentation & Shop" button.



#### **DOCUMENTATION & SHOP: SELECTION**



>> Use the drop-down button and select your machine or plant.



#### **DOCUMENTATION & SHOP: PARTS CATALOGUE**



>> In this view you start the part search by opening the folder under "Navigation".



# **DOCUMENTATION & SHOP: PARTS CATALOGUE** (3D VIEW)





# DOCUMENTATION & SHOP: PARTS CATALOGUE (DETAIL VIEW / 2D VIEW)





#### **DOCUMENTATION & SHOP: DOCUMENTS**



>> Under the selection item "Documents" you can download all information (e.g. the CE declaration) for your machine or plant.