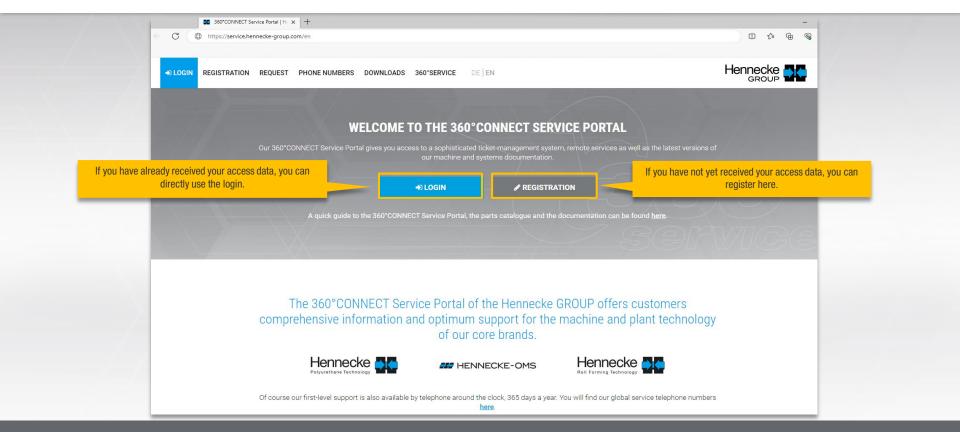

#### **REGISTRATION ON THE SERVICE PORTAL**





#### **REGISTER AND USER LOGIN**



- >> Registration form
- After checking the registration you will be activated by the webmaster



>> The login screen



### **START PAGE SERVICE PORTAL: CREATE TICKET(I)**



>> Select the "Create ticket" button.



### **START PAGE SERVICE PORTAL: CREATE TICKET (II)**





## START PAGE SERVICE-PORTAL: DOCUMENTATION & SHOP



>> To get to the parts catalogue / documentation of your machine please use the "Documentation & Shop" button.



#### **DOCUMENTATION & SHOP: SELECTION**



>> Use the drop-down button and select your machine or plant.



#### **DOCUMENTATION & SHOP: PARTS CATALOGUE**



>> In this view you start the part search by opening the folder under "Navigation".



# **DOCUMENTATION & SHOP: PARTS CATALOGUE** (3D VIEW)





# DOCUMENTAT