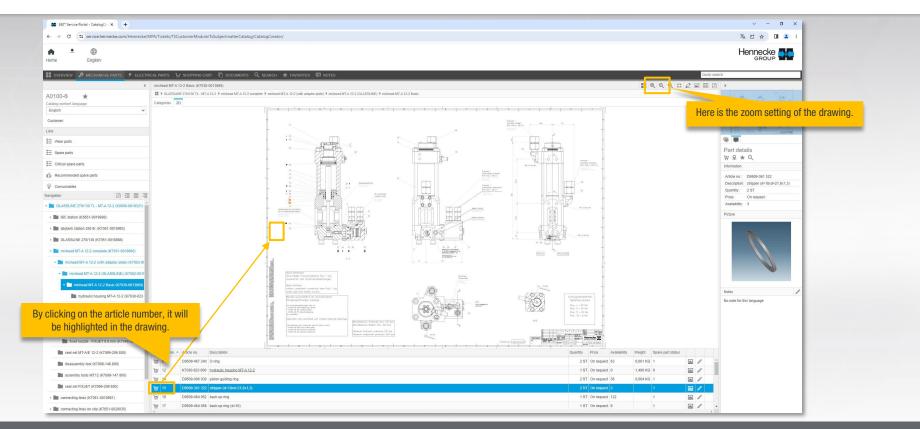

form
- After checking the registration you will be activated by the webmaster



>> The login screen



### **START PAGE SERVICE PORTAL: CREATE TICKET(I)**



>> Select the "Create ticket" button.



### **START PAGE SERVICE PORTAL: CREATE TICKET (II)**





## START PAGE SERVICE-PORTAL: DOCUMENTATION & SHOP



>> To get to the parts catalogue / documentation of your machine please use the "Documentation & Shop" button.



#### **DOCUMENTATION & SHOP: SELECTION**



>> Use the drop-down button and select your machine or plant.



#### **DOCUMENTATION & SHOP: PARTS CATALOGUE**



>> In this view you start the part search by opening the folder under "Navigation".



# **DOCUMENTATION & SHOP: PARTS CATALOGUE** (3D VIEW)





# DOCUMENTATION & SHOP: PARTS CATALOGUE (DETAIL VIEW / 2D VIEW)





#### **DOCUMENTATION & SHOP: DOCUMENTS**



>> Under the selection item "Documents" you can download all information (e.g. the CE declaration) for your machine or plant.